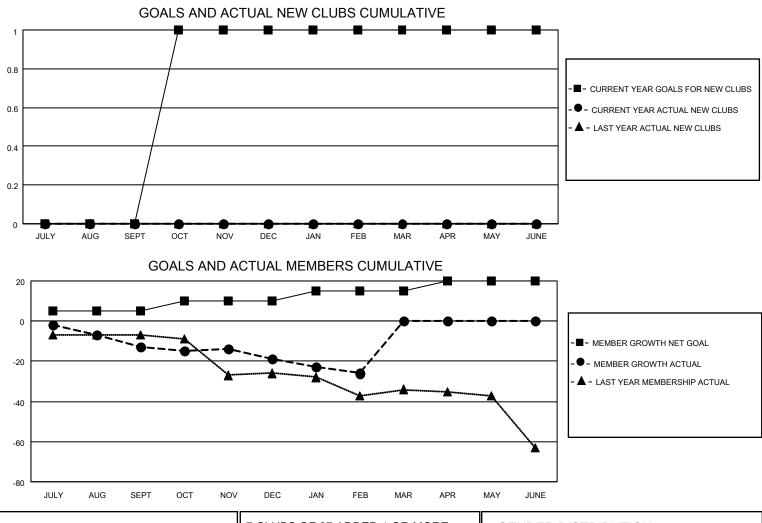

## LOCATION ILLINOIS

District 1 G

Results as of: 2/28/2021

| Clubs                 |               |           |               | Members               |                         |                         |                                                    |  |  |
|-----------------------|---------------|-----------|---------------|-----------------------|-------------------------|-------------------------|----------------------------------------------------|--|--|
| RESULTS FOR 2020-2021 |               |           |               | RESULTS FOR 2020-2021 |                         |                         |                                                    |  |  |
| QUARTER               | NEW CLUB GOAL | NEW CLUBS | DROPPED CLUBS | QUARTER MEN           | IBER GROWTH NET<br>GOAL | MEMBER GROWTH<br>ACTUAL | DROPPED<br>MEMBERS ACTUAL<br>(including transfers) |  |  |
| JULY/AUG/SEPT         | 0             | 0         | 0             | JULY/AUG/SEPT         | 5                       | 7                       | 17                                                 |  |  |
| OCT/NOV/DEC           | 1             | 0         | 0             | OCT/NOV/DEC           | 5                       | 4                       | 10                                                 |  |  |
| JAN/FEB/MAR           | 0             | 0         | 0             | JAN/FEB/MAR           | 5                       | 4                       | 11                                                 |  |  |
| APR/MAY/JUNE          | 0             | 0         | 0             | APR/MAY/JUNE          | 5                       | 0                       | 0                                                  |  |  |